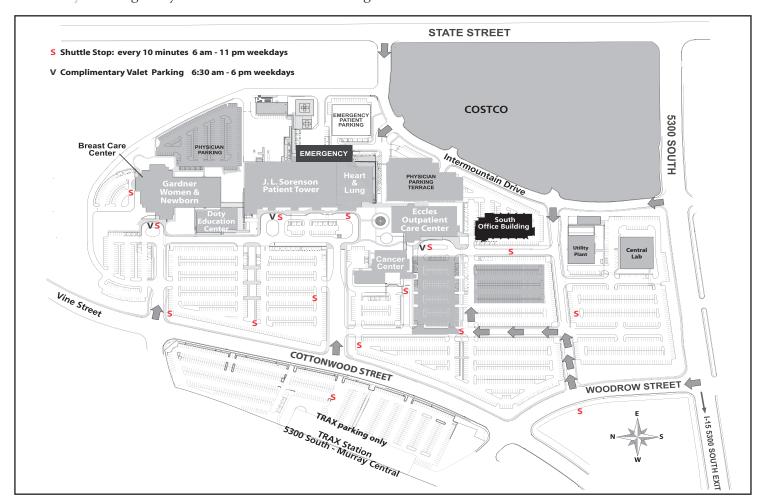

Please enter the South Office Building on the west side. The elevators are located on the north end of the building. Please take the elevators to the 9th floor and follow the long bank of windows to the end of the hallway.

For your convenience there is full service complimentary Valet Parking in front of the west side of the Eccles Outpatient Care Center building, one building north of the South Office Building until 3 p.m. and limited service until 6 p.m.

Shuttle Bus service is also available. Shuttle Bus stops are located throughout the parking areas of the campus. These are marked on the map by the letter S.

The Gray arrows guide you to the South Office Building.

## **Driving Directions:**

From I-15 exit at 5300 So. Go East on 5300 So., Turn left onto Woodrow Street, Turn right into first campus entrance, Turn left at first stop sign, Turn right at first parking entrance.

From State Street turn west on 5300 So. Turn right onto Woodrow Street, Turn right into first campus entrance, Turn left at first stop sign, Turn right at first parking entrance.